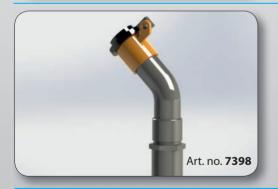

# Art. no. **7398**

Waste oil suction kit for tanks, ø 28 mm, with connection coupling for suction hose of waste oil collection trucks and with closing cap.