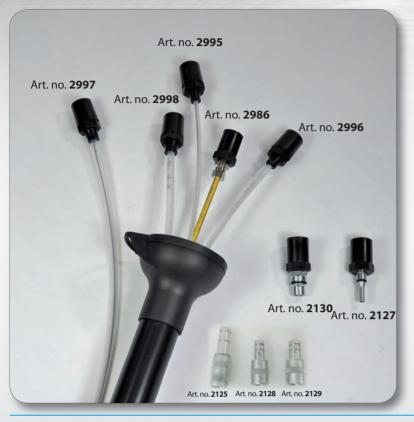

# **WASTE OIL TREATMENT ACCESSORIES**

| Art. no. <b>011</b>                                       | Complete kit of 5 suction probes of different diameters and lengths and 2 suction adapters, with plastic probes holder. |
|-----------------------------------------------------------|-------------------------------------------------------------------------------------------------------------------------|
| Art. no. <b>2995</b>                                      | Flexible suction probe, ø 5 mm, length 800 mm.                                                                          |
| Art. no. <b>2996</b>                                      | Flexible suction probe, ø 6 mm, length 800 mm.                                                                          |
| Art. no. <b>2997</b>                                      | Flexible suction probe, ø 7 mm, length 1500 mm.                                                                         |
| Art. no. <b>2997/20</b>                                   | Flexible suction probe, ø 7 mm, length 2000 mm.                                                                         |
| Art. no. <b>2998</b>                                      | Flexible suction probe, ø 8 mm, length 800 mm.                                                                          |
| Art. no. <b>2986</b>                                      | Rigid suction probe, ø 6 mm, length 800 mm.                                                                             |
| Art. no. <b>2127</b>                                      | Suction adapter for Volkswagen vehicles.                                                                                |
| Art. no. <b>2130</b>                                      | Suction adapter for Mercedes vehicles.                                                                                  |
| Furthermore are available on demand the following models: |                                                                                                                         |
| Art. no. <b>2125</b>                                      | Suction adapter for Peugeot and Citroen vehicles.                                                                       |
| Art. no. <b>2128</b>                                      | Suction adapter for BMW vehicles.                                                                                       |
| Art. no. <b>2129</b>                                      | Suction adapter for Audi vehicles.                                                                                      |