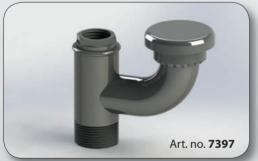

#### Art. no. **7397**

Installation kit for tanks, suitable for the mounting of a ventilation tube and of an overflow protection valve by using the same fitting.